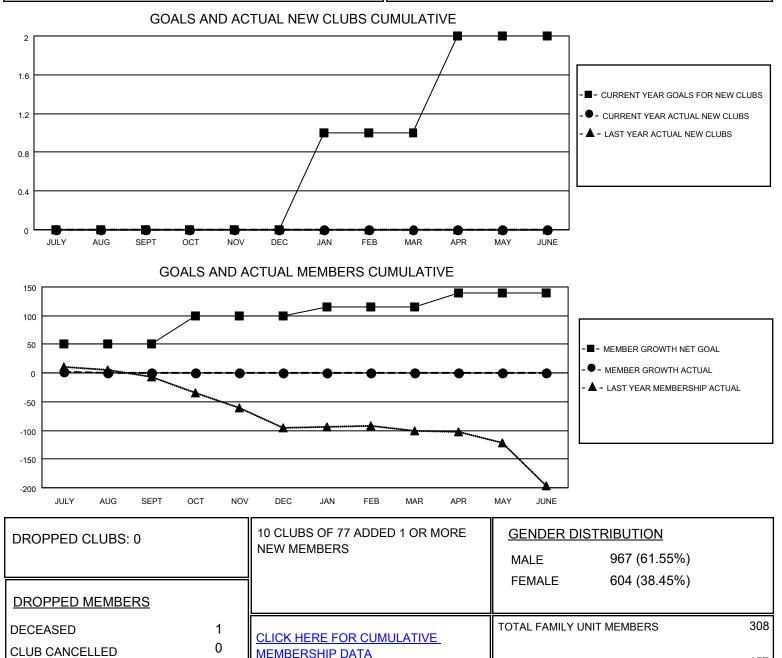

## LOCATION AUSTRALIA

District 201Q1

Results as of: 7/31/2020

| Clubs                 |               |           |               | Members               |                           |                         |                                                    |
|-----------------------|---------------|-----------|---------------|-----------------------|---------------------------|-------------------------|----------------------------------------------------|
| RESULTS FOR 2020-2021 |               |           |               | RESULTS FOR 2020-2021 |                           |                         |                                                    |
| QUARTER               | NEW CLUB GOAL | NEW CLUBS | DROPPED CLUBS | QUARTER               | IEMBER GROWTH NET<br>GOAL | MEMBER GROWTH<br>ACTUAL | DROPPED<br>MEMBERS ACTUAL<br>(including transfers) |
| JULY/AUG/SEPT         | 0             | 0         | 0             | JULY/AUG/SEPT         | т 50                      | 25                      | 18                                                 |
| OCT/NOV/DEC           | 0             | 0         | 0             | OCT/NOV/DEC           | 50                        | 0                       | 0                                                  |
| JAN/FEB/MAR           | 1             | 0         | 0             | JAN/FEB/MAR           | 15                        | 0                       | 0                                                  |
| APR/MAY/JUNE          | 1             | 0         | 0             | APR/MAY/JUNE          | 25                        | 0                       | 0                                                  |